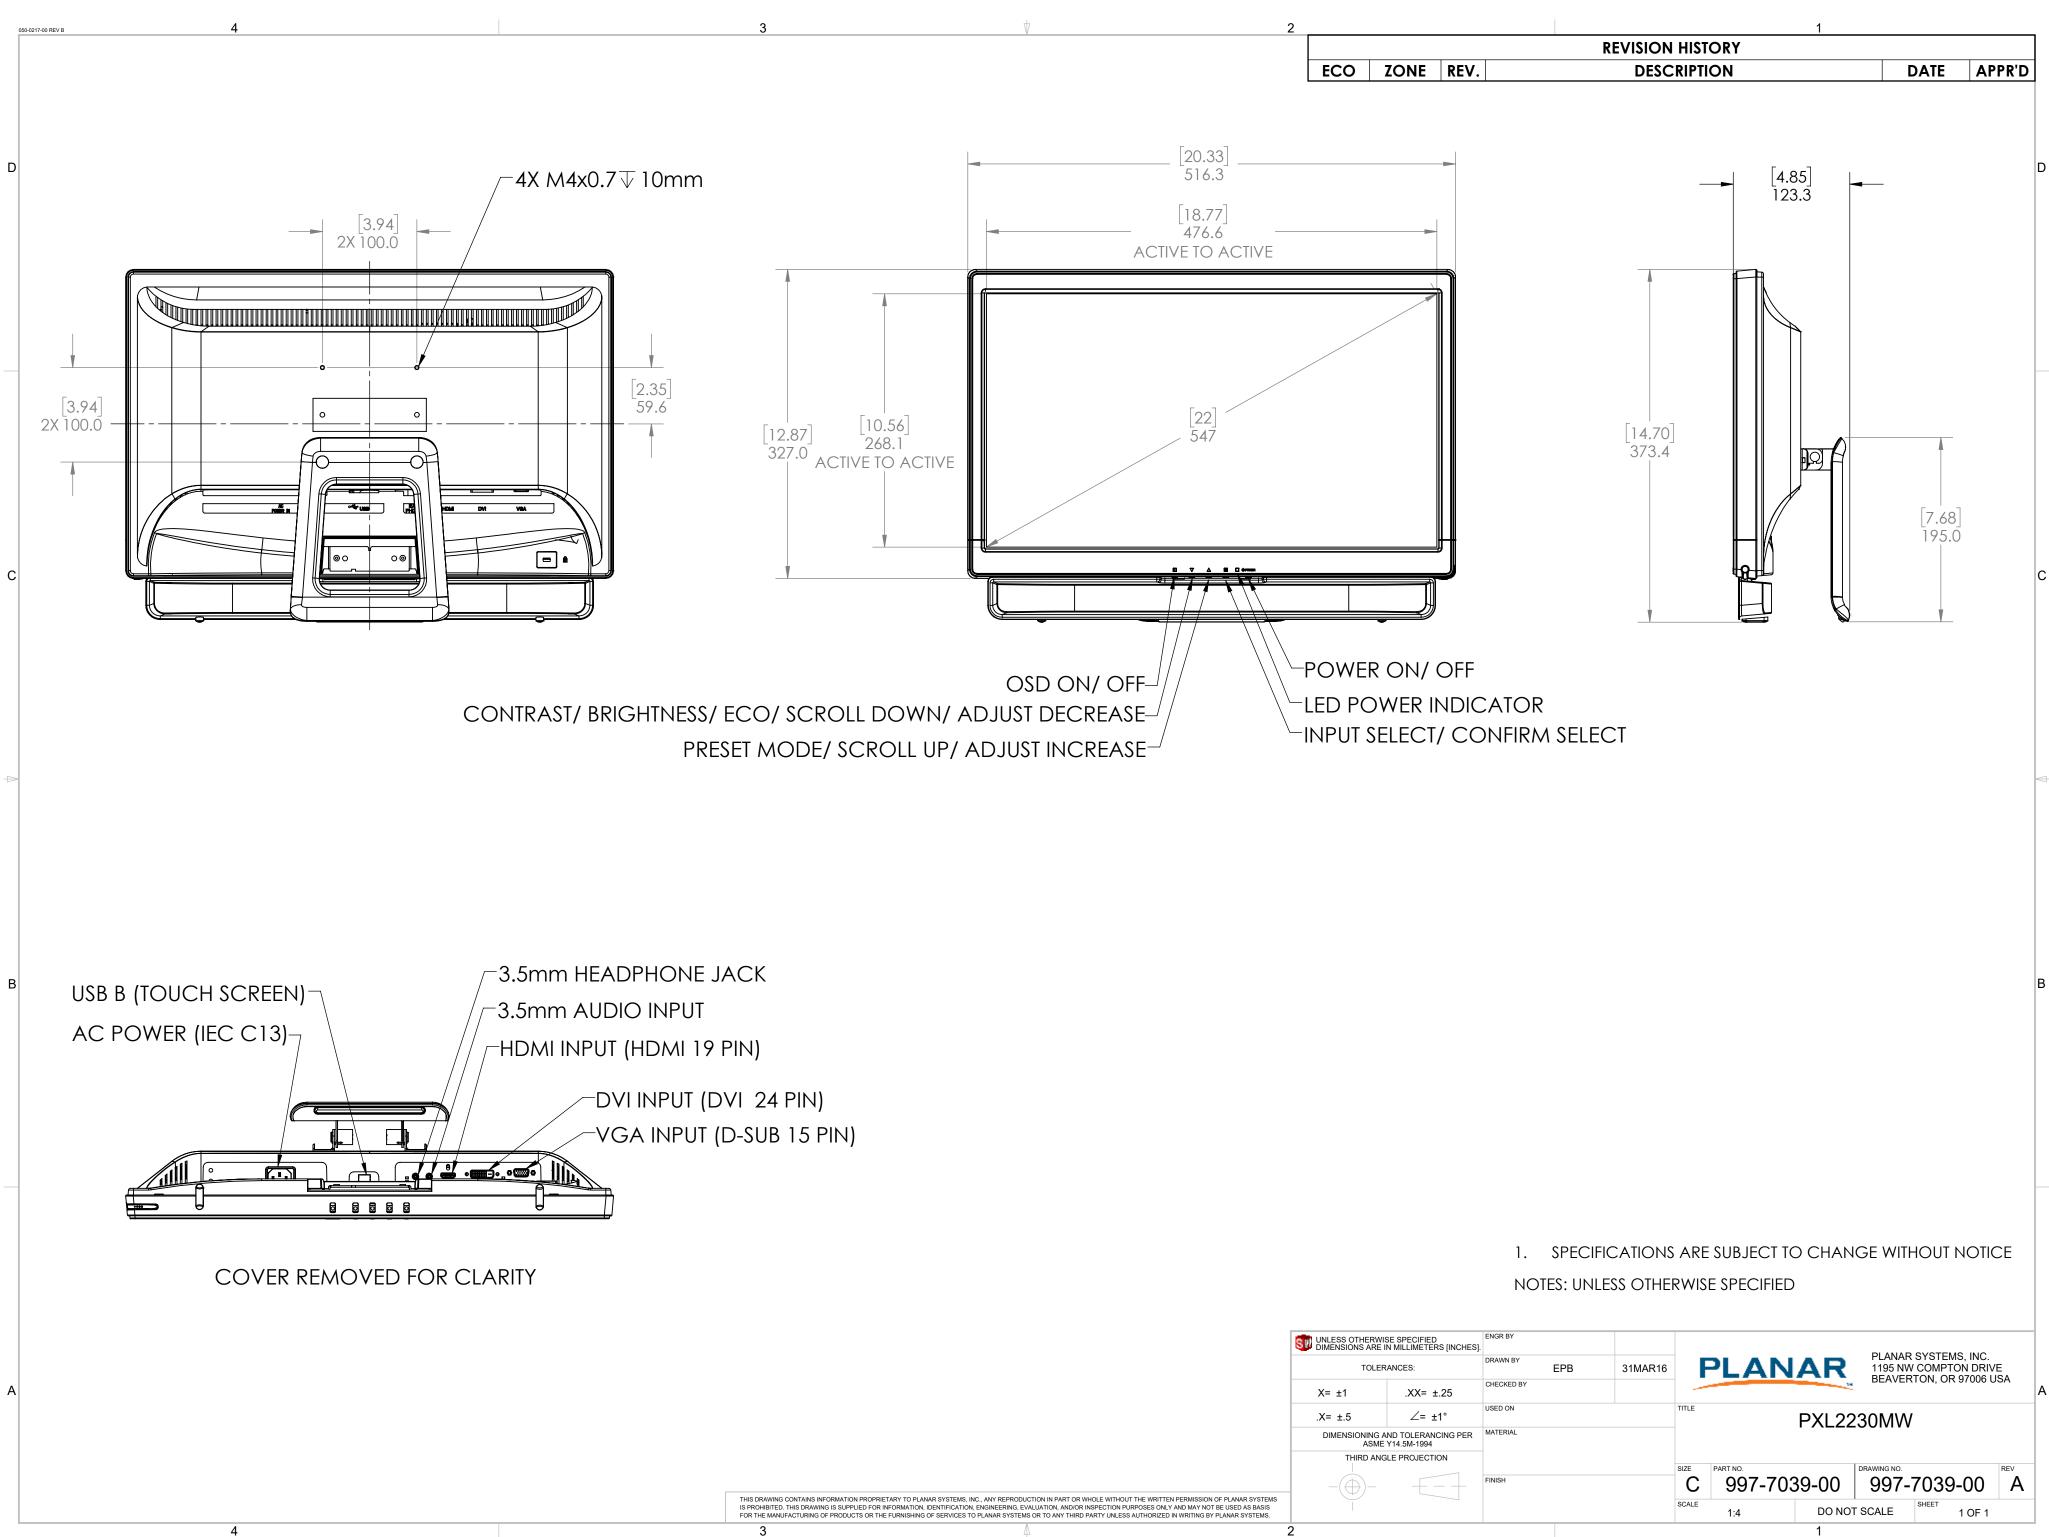

| UNLESS OTHERWISE SPECIFIED<br>DIMENSIONS ARE IN MILLIMETERS [INCHES]. |           | ENGR BY    |             |   |                 |                              |               |                                                                          |                 |     |  |
|-----------------------------------------------------------------------|-----------|------------|-------------|---|-----------------|------------------------------|---------------|--------------------------------------------------------------------------|-----------------|-----|--|
| TOLERANCES:                                                           |           | DRAWN BY   | EPB 31MAR16 |   | PLANAR          |                              | 1195 NW       | PLANAR SYSTEMS, INC.<br>1195 NW COMPTON DRIVE<br>BEAVERTON, OR 97006 USA |                 |     |  |
| X= ±1                                                                 | .XX= ±.25 | CHECKED BY |             |   |                 |                              | 18            | DEAVER                                                                   | TON, OK 97000 0 | 13A |  |
| .X= ±.5                                                               | ∠= ±1°    | USED ON    |             |   | TITLE PXL2230MW |                              |               |                                                                          |                 |     |  |
| DIMENSIONING AND TOLERANCING PER<br>ASME Y14.5M-1994                  |           | MATERIAL   |             |   |                 |                              |               |                                                                          |                 |     |  |
| THIRD ANGLE PROJECTION                                                |           |            |             |   | SIZE            | NZE PART NO. DRAWING NO. REV |               |                                                                          |                 |     |  |
|                                                                       |           | FINISH     |             | C | 997-7039-00     |                              | 997-7039-00 A |                                                                          |                 |     |  |
|                                                                       |           |            |             |   | SCALE           | 1:4                          | DO NOT        | SCALE                                                                    | SHEET 1 OF 1    |     |  |
| 2                                                                     |           |            |             | 1 |                 |                              |               |                                                                          |                 |     |  |