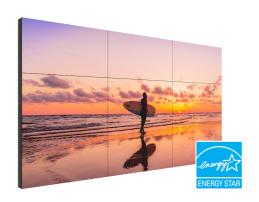

## Planar VMC55MXM9

LCD Video Wall

The Planar VM Complete VMC55MXM9 video wall features nine 55-inch LCD video wall displays in a 3x3 landscape configuration, with tiled bezel widths of 0.88 millimeters. With a diagonal video wall size of 164 inches, and 700-nit brightness, it is ideal for any retail store, hospitality setting, or corporate lobby. ThePlanar VM Complete VMC55MXM9 comes with the video wall displays, mounts and trim.