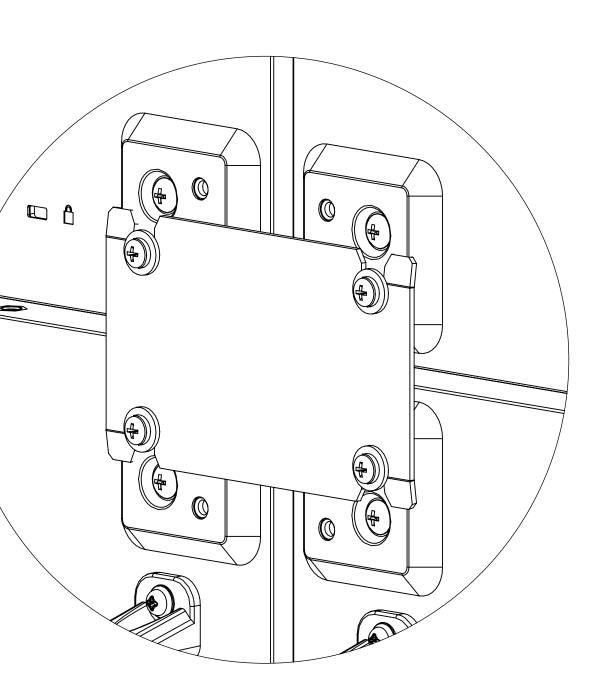

С

|   |                                                                                                                                                                                                                                                                                                                                                                                                                                                                           | SIZE | PART NO. |        | DRAWING NO. |                      | REV |
|---|---------------------------------------------------------------------------------------------------------------------------------------------------------------------------------------------------------------------------------------------------------------------------------------------------------------------------------------------------------------------------------------------------------------------------------------------------------------------------|------|----------|--------|-------------|----------------------|-----|
| г | DRAWING CONTAINS INFORMATION PROPRIETARY TO PLANAR SYSTEMS, INC., ANY REPRODUCTION IN PART OR WHOLE WITHOUT THE WRITTEN PERMISSION OF PLANAR SYSTEMS<br>ROHIBITED. THIS DRAWING IS SUPPLIED FOR INFORMATION, IDENTIFICATION, ENGINEERING, EVALUATION, AND/OR INSPECTION PURPOSES ONLY AND MAY NOT BE USED AS BASIS<br>THE MANUFACTURING OF PRODUCTS OR THE FURNISHING OF SERVICES TO PLANAR SYSTEMS OR TO ANY THIRD PARTY UNLESS AUTHORIZED IN WRITING BY PLANAR SYSTEMS. |      | -        | -      |             | VM55MX/LX-X2 OUTLINE |     |
|   |                                                                                                                                                                                                                                                                                                                                                                                                                                                                           |      | 1:9      | DO NOT | SCALE       | SHEET 2 OF 3         |     |
| ; | <b>2</b>                                                                                                                                                                                                                                                                                                                                                                                                                                                                  |      |          | 1      |             |                      |     |