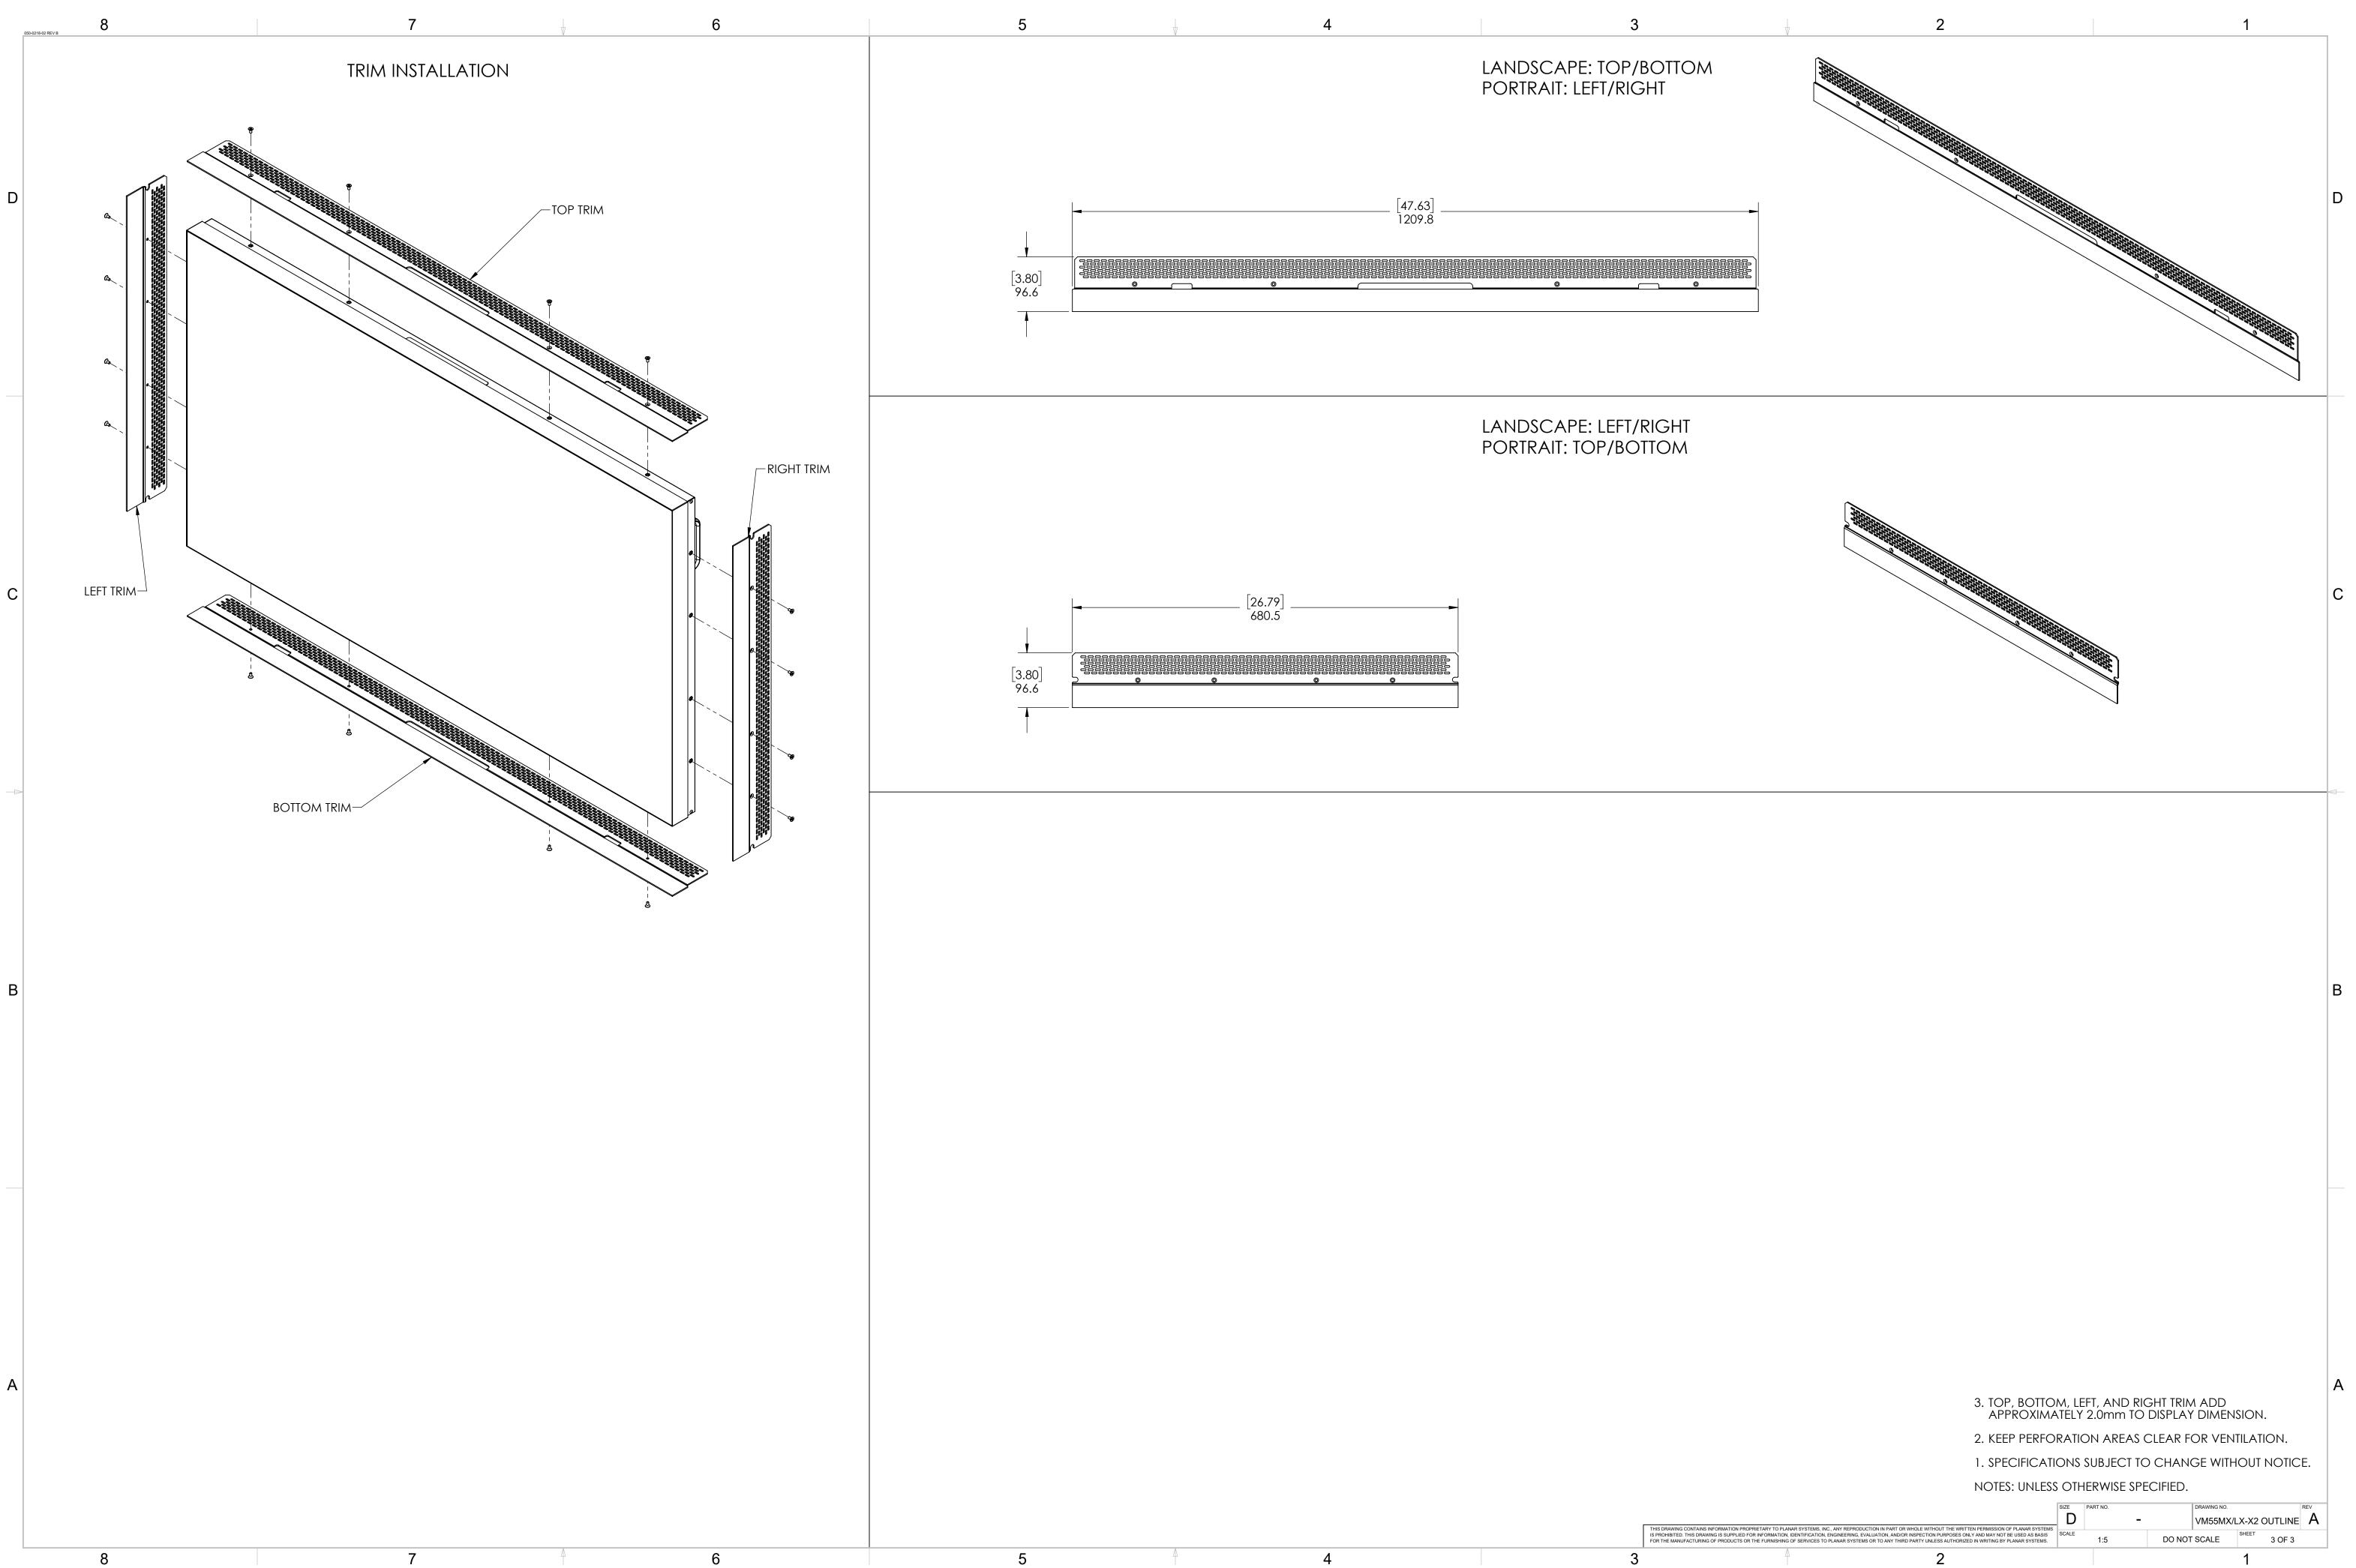

С

|   |                                                                                                                                                                                                                                                                                                                                                                                                                                                                           | SIZE | PART NO. |        | DRAWING NO. |                      | REV |
|---|---------------------------------------------------------------------------------------------------------------------------------------------------------------------------------------------------------------------------------------------------------------------------------------------------------------------------------------------------------------------------------------------------------------------------------------------------------------------------|------|----------|--------|-------------|----------------------|-----|
| г | DRAWING CONTAINS INFORMATION PROPRIETARY TO PLANAR SYSTEMS, INC., ANY REPRODUCTION IN PART OR WHOLE WITHOUT THE WRITTEN PERMISSION OF PLANAR SYSTEMS<br>ROHIBITED. THIS DRAWING IS SUPPLIED FOR INFORMATION, IDENTIFICATION, ENGINEERING, EVALUATION, AND/OR INSPECTION PURPOSES ONLY AND MAY NOT BE USED AS BASIS<br>THE MANUFACTURING OF PRODUCTS OR THE FURNISHING OF SERVICES TO PLANAR SYSTEMS OR TO ANY THIRD PARTY UNLESS AUTHORIZED IN WRITING BY PLANAR SYSTEMS. |      | -        | -      |             | VM55MX/LX-X2 OUTLINE |     |
|   |                                                                                                                                                                                                                                                                                                                                                                                                                                                                           |      | 1:9      | DO NOT | SCALE       | SHEET 2 OF 3         |     |
| ; | <b>2</b>                                                                                                                                                                                                                                                                                                                                                                                                                                                                  |      |          | 1      |             |                      |     |