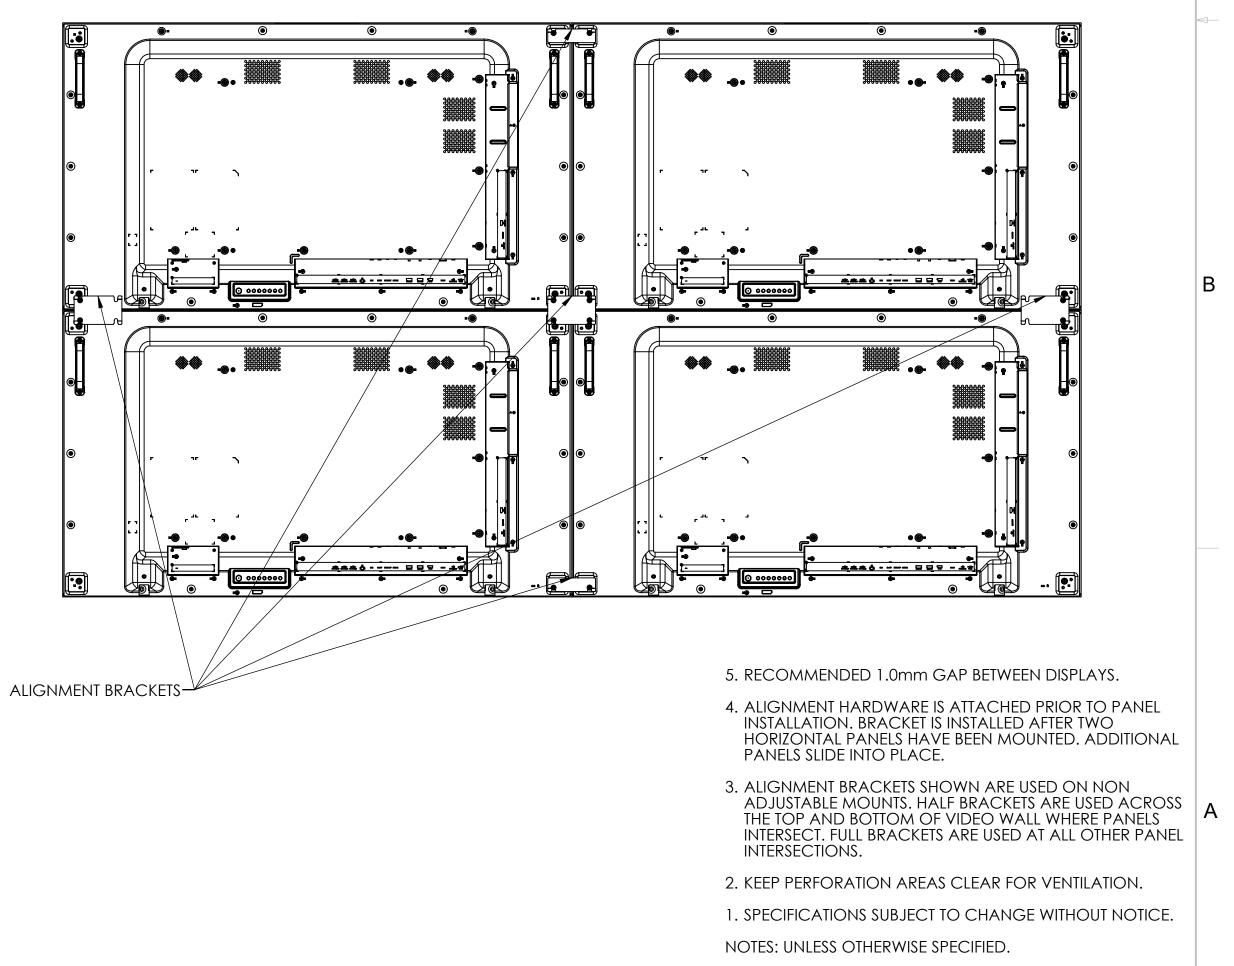

С

|   |                                                                                                                                                                                                                                                                                                                                                                                                                                                                           | SIZE | PART NO. |        | DRAWING NO. |                      | REV |
|---|---------------------------------------------------------------------------------------------------------------------------------------------------------------------------------------------------------------------------------------------------------------------------------------------------------------------------------------------------------------------------------------------------------------------------------------------------------------------------|------|----------|--------|-------------|----------------------|-----|
| г | DRAWING CONTAINS INFORMATION PROPRIETARY TO PLANAR SYSTEMS, INC., ANY REPRODUCTION IN PART OR WHOLE WITHOUT THE WRITTEN PERMISSION OF PLANAR SYSTEMS<br>ROHIBITED. THIS DRAWING IS SUPPLIED FOR INFORMATION, IDENTIFICATION, ENGINEERING, EVALUATION, AND/OR INSPECTION PURPOSES ONLY AND MAY NOT BE USED AS BASIS<br>THE MANUFACTURING OF PRODUCTS OR THE FURNISHING OF SERVICES TO PLANAR SYSTEMS OR TO ANY THIRD PARTY UNLESS AUTHORIZED IN WRITING BY PLANAR SYSTEMS. |      | -        | -      |             | VM55MX/LX-X2 OUTLINE |     |
|   |                                                                                                                                                                                                                                                                                                                                                                                                                                                                           |      | 1:9      | DO NOT | SCALE       | SHEET 2 OF 3         |     |
| ; | <b>2</b>                                                                                                                                                                                                                                                                                                                                                                                                                                                                  |      |          | 1      |             |                      |     |