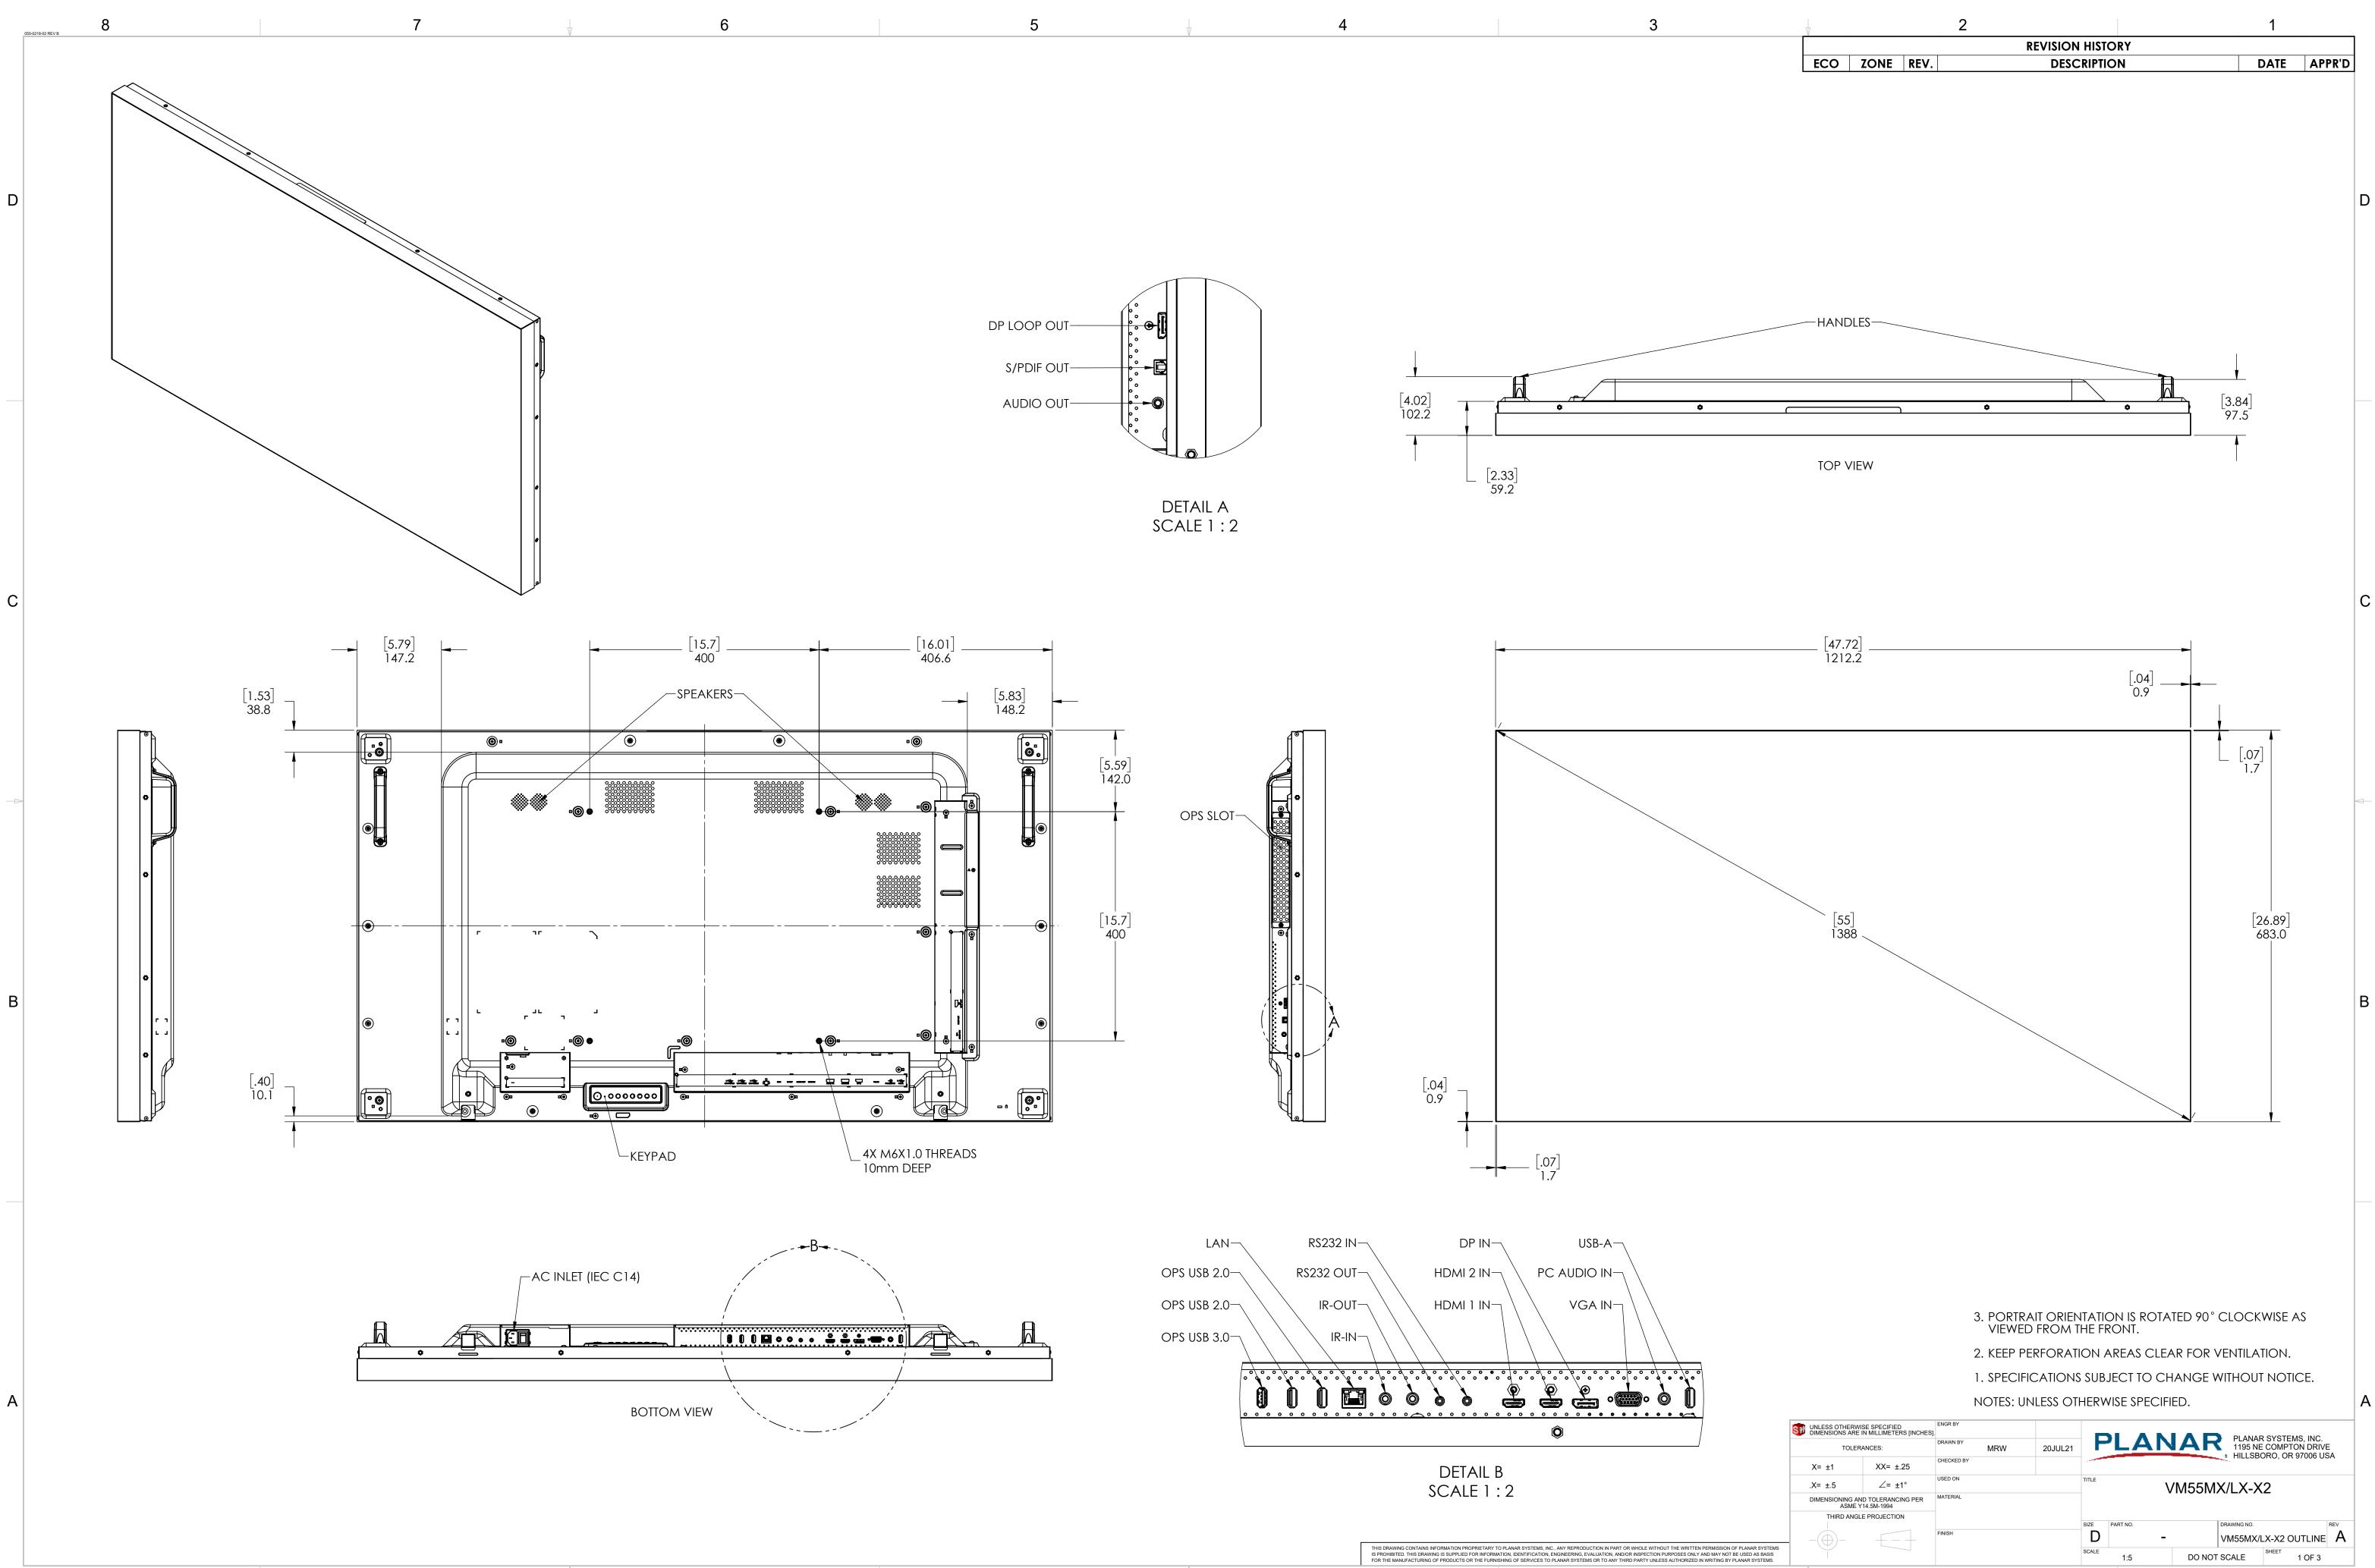

С

|   |                                                                                                                                                                                                                                                                                                                                                                                                                                                                           | SIZE | PART NO. |        | DRAWING NO. |                      | REV |
|---|---------------------------------------------------------------------------------------------------------------------------------------------------------------------------------------------------------------------------------------------------------------------------------------------------------------------------------------------------------------------------------------------------------------------------------------------------------------------------|------|----------|--------|-------------|----------------------|-----|
| г | DRAWING CONTAINS INFORMATION PROPRIETARY TO PLANAR SYSTEMS, INC., ANY REPRODUCTION IN PART OR WHOLE WITHOUT THE WRITTEN PERMISSION OF PLANAR SYSTEMS<br>ROHIBITED. THIS DRAWING IS SUPPLIED FOR INFORMATION, IDENTIFICATION, ENGINEERING, EVALUATION, AND/OR INSPECTION PURPOSES ONLY AND MAY NOT BE USED AS BASIS<br>THE MANUFACTURING OF PRODUCTS OR THE FURNISHING OF SERVICES TO PLANAR SYSTEMS OR TO ANY THIRD PARTY UNLESS AUTHORIZED IN WRITING BY PLANAR SYSTEMS. |      | -        | -      |             | VM55MX/LX-X2 OUTLINE |     |
|   |                                                                                                                                                                                                                                                                                                                                                                                                                                                                           |      | 1:9      | DO NOT | SCALE       | SHEET 2 OF 3         |     |
| ; | <b>2</b>                                                                                                                                                                                                                                                                                                                                                                                                                                                                  |      |          | 1      |             |                      |     |